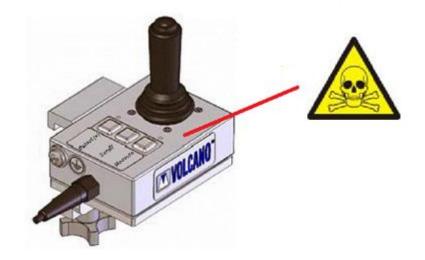

|               | Substances:                                         | Location          |
|---------------|-----------------------------------------------------|-------------------|
| Hazardous     | may contain load                                    | Circuit board     |
|               | may contain lead<br>may contain hexavalent chromium | Screws, fasteners |
|               |                                                     |                   |
|               |                                                     |                   |
|               |                                                     |                   |
|               |                                                     |                   |
|               |                                                     |                   |
| To be Removed |                                                     |                   |