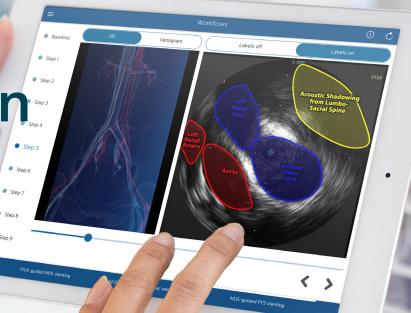

Search for Venous IVUS

With the participation of the American Venous Forum

Walk through workflows, case reviews, a library of IVUS images paired with venograms, or watch a step-by-step video of a deep venous procedures.

Identify anatomical structures, landmarks, and disease.

Determine cross sectional area and length measurements.