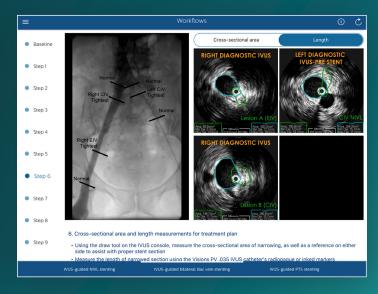

Identify anatomical structures, landmarks, and disease.

Determine cross sectional area and length measurements.