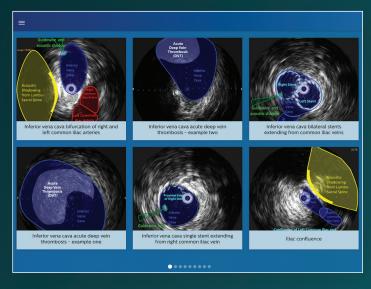

Search for Venous IVUS

With the participation of the American Venous Forum

Walk through workflows, case reviews, a library of IVUS images paired with venograms, or watch a step-by-step video of a deep venous procedures.

Identify anatomical structures, landmarks, and disease.

Determine cross sectional area and length measurements.