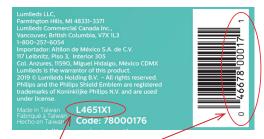

The headlight part number and UPC number and can be found on the bottom of your package. If you no longer have the package, the part number should also appear on your original sales receipt.