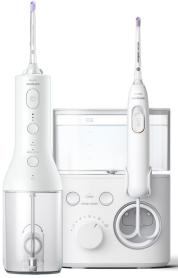

## **Countertop Power Flosser**

\$49.99

(MSRP: \$89.99)

#### **Cordless Power Flosser**

\$44.99

(MSRP: \$79.99)