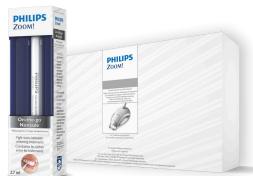

# PHILIPS ZOOM!

(MSRP: \$159.99)

25% off take-home whitening refill kits \$149.99

(MSRP: \$194.99)

Contact your Philips sales representative to place an order or click here to access our sales form

© 2022 Koninklijke Philips N.V. All rights reserved. Specifications are subject to change without notice. Trademarks are the property of Koninklijke Philips N.V. (Royal Philips) or their respective owners.