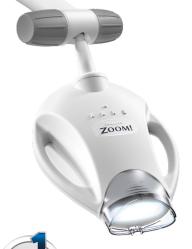

## Zoom! WhiteSpeed lamp installation

Buy 1 Zoom! WhiteSpeed lamp, get 6 in-office kits (14%HP or 22%CP), 2 bulk pack/refill kits and 6 whitening pens

\$1,499.99

(MSRP: \$3,058.86) 51% savings!