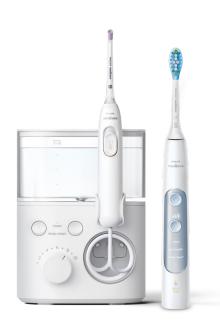

## **Countertop Power Flosser**

\$49.99

(MSRP: \$89.99)

#### **Cordless Power Flosser**

\$44.99

(MSRP: \$79.99)

## PHILIPS sonicare