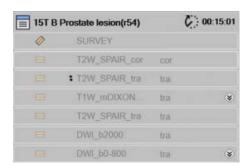

### ExamCard description

This Release 5.4 ExamCard for Ingenia Prodiva 1.5T\* contains a comprehensive set of sequences for prostate imaging. Included are fat-free imaging sequences (mDIXON XD), providing multiple image types in 1 single scan, and multi b-value DWI (up to b2000).

#### ExamCard overview

| <u>Images</u>                                              | Scan time              | Voxels                                                         |
|------------------------------------------------------------|------------------------|----------------------------------------------------------------|
| Axial T2w SPAIR                                            | 3:00 min.              | 0.8 x 0.9 x 4.0 mm                                             |
| Axial T1w TSE mDI XON XD<br>Water only and In Phase images | 3:06 min.              | 0.9 x 1.0 x 4.0 mm                                             |
| Axial DWI b800<br>Axial DWI b2000<br>Axial DWI ADC         | 2:57 min.<br>2:45 min. | 2.5 x 2.5 x 4.0 mm<br>2.5 x 2.5 x 4.0 mm<br>2.5 x 2.5 x 4.0 mm |
| Coronal T2w SPAIR                                          | 3:00 min.              | 0.9 x 1.0 x 4.0 mm                                             |